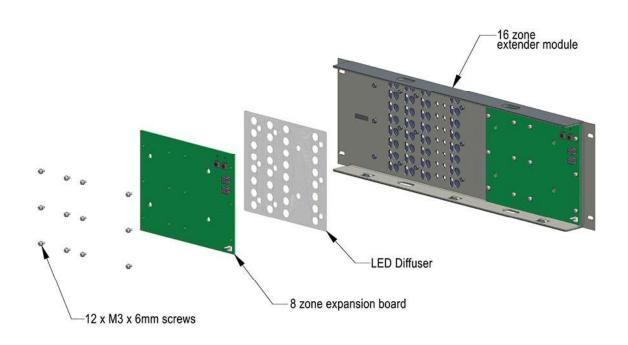

The **QE20-FP2021 Expansion Board** may be used to expand a QE20-FP2013 16 Zone Expander Module if 16 zones are required, or as a replacement for an existing 8 zone board.

## **Each kit contains:**

- 1 x 8 Zone Expansion Board
- 1 x QBus 4way power/comms loom, 475mm long
- 12 x M3 x 6mm mounting screws
- 1 x LED diffuser
- 1 x 8 zone slide in label
- 2 x cable ties
- 1 x Installation guide